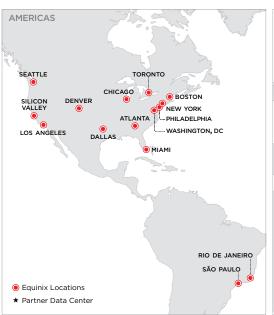

#### **(i)** Unmatched Global Data Centers

In the interconnected era, companies must be agile enough to rapidly establish links to new markets, partners, and opportunities. We know our customers depend on us to help them go wherever business leads, so we've invested \$12.5 billion to build a data center platform with a level of global reach and flexibility no other company can deliver.

With 145 data centers in 40 markets on five continents, we are anywhere you need to be. Our unmatched footprint means you can rapidly deploy data center operations worldwide and have the flexibility to scale up or down to suit your business needs.

Our proximity to top business centers means you can reach most global markets within 1/100th of a second. With 14 million+ square feet of data center space all over the globe, you can rely on our high standards, exceptional infrastructure and robust support worldwide.

#### **Location Metrics**

Data Centers – 145
Total Global Gross Square

Feet – 14M+ ft<sup>2</sup> Markets – 40

Countries - 21

- Americas: 3
- EMEA: 13
- · Asia-Pacific: 5