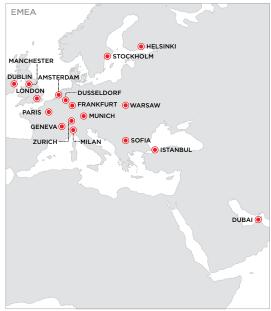

#### **(i)** Unmatched Global Data Centers

In the interconnected era, companies must be agile enough to rapidly establish links to new markets, partners, and opportunities. We know our customers depend on us to help them go wherever business leads, so we've invested \$12.5 billion to build a data center platform with a level of global reach and flexibility no other company can deliver.

With 145 data centers in 40 markets on five continents, we are anywhere you need to be. Our unmatched footprint means you can rapidly deploy data center operations worldwide and have the flexibility to scale up or down to suit your business needs.

Our proximity to top business centers means you can reach most global markets within 1/100th of a second. With 14 million+ square feet of data center space all over the globe, you can rely on our high standards, exceptional infrastructure and robust support worldwide.

#### **Location Metrics**

Data Centers – 145
Total Global Gross Square

Feet – 14M+ ft<sup>2</sup> Markets – 40

Countries - 21

- Americas: 3
- EMEA: 13
- · Asia-Pacific: 5